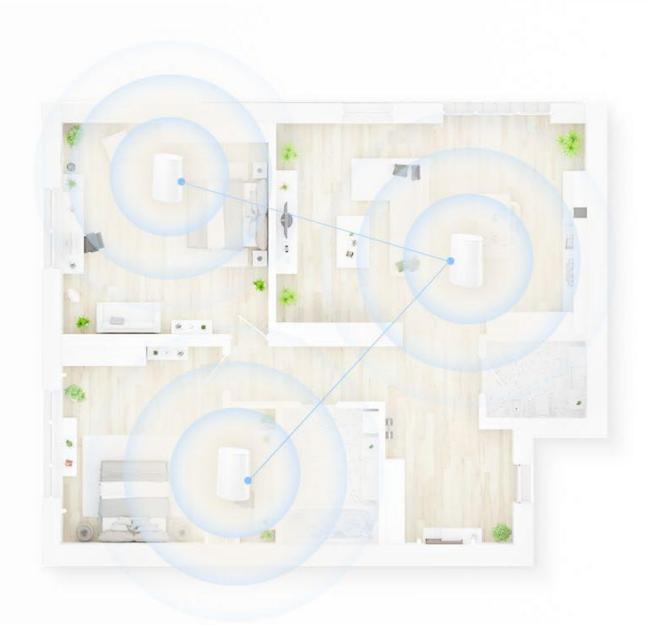

# **Application scenario**

### Place it anywhere, mesh networking

Automatically select the networking mode to ensure a better Internet experience.