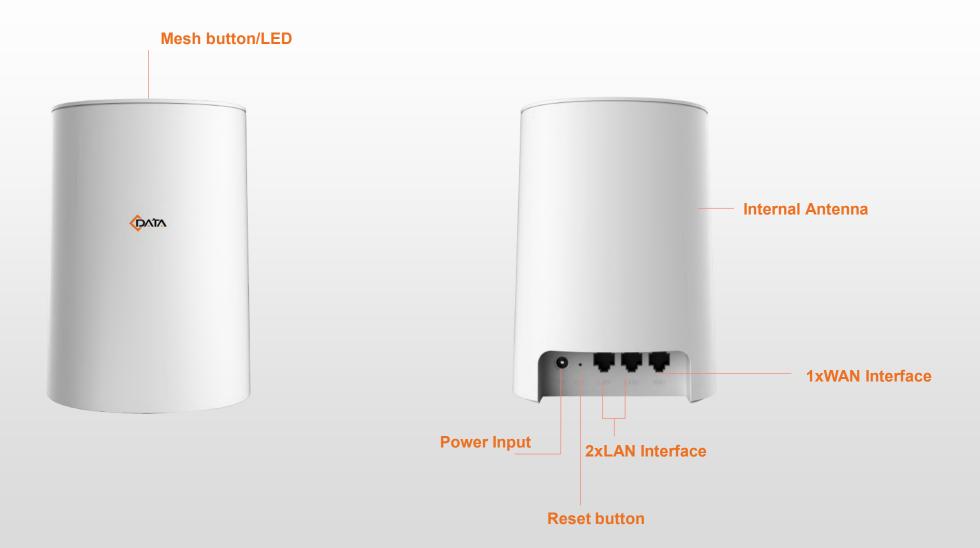

### **Indicator**

## **Hardware Features**

| Name            | AC1200 Wireless Router                                 |  |  |
|-----------------|--------------------------------------------------------|--|--|
| Model           | WR625G                                                 |  |  |
| CPU             | MTK CPU MT7621D                                        |  |  |
| Memory /Storage | 128MB/16MB                                             |  |  |
| Wi-Fi Antennas  | 2×2.4GHz<br>2×5GHz<br>Internal 3dBi Gain               |  |  |
| Protocol        | IEEE 802.11a/b/g/n/ac                                  |  |  |
| Wi-Fi Speed     | 2.4G Wi-Fi (Speed 300Mbps)<br>5G Wi-Fi (Speed 867Mbps) |  |  |
|                 | Blue Light Flashing: Mesh networking                   |  |  |
| MESH LED        | Green Light Successfully connected Mesh                |  |  |

|                                         | WAN              | 1 RJ45 port ,10/100/1000Mbps |  |  |
|-----------------------------------------|------------------|------------------------------|--|--|
| Interface                               | LAN              | 2 RJ45 port ,10/100/1000Mbps |  |  |
|                                         | Mesh             | Button                       |  |  |
|                                         |                  |                              |  |  |
| Transmit Power                          | 2.4G             | 20dBm                        |  |  |
| Iransmit Power                          | 5G               | 20dBm                        |  |  |
|                                         |                  |                              |  |  |
| Power Supply                            | DC12V/1A Adapter |                              |  |  |
| Power Consumption                       | <10W             |                              |  |  |
| Dimension                               | 166x120x80mm     |                              |  |  |
| <b>Operating Temperature</b> -10 ~ 50°C |                  |                              |  |  |
| Storage Temperature                     | -40 ~ 85°C       |                              |  |  |